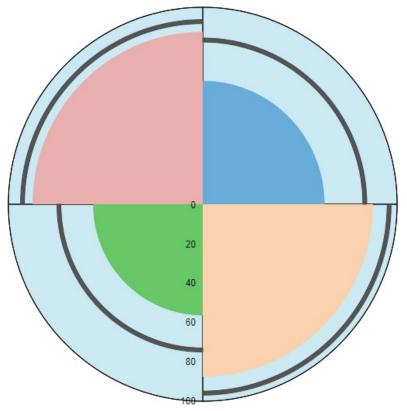

Based on your institution's current SLS self-assessment, the overall performance

for all frameworks is summarised in the figure to the right.

The SLS comprises 18 standard frameworks developed to address current and emerging sustainability themes important to the sector. Frameworks are grouped within four priority areas: Leadership and Governance; Partnerships and Engagement; Learning, Teaching and Research; and Estates and Operations. Each framework is made up of 8 activities and scoring is given at an activity level.

No overall score is generated as each institution had individual priorities that should not be reduced to one comparable number. Instead, the scorecard invites discussion and analysis by representing the complex nature of sustainable development issues. More detailed reports for each priority area are also available.