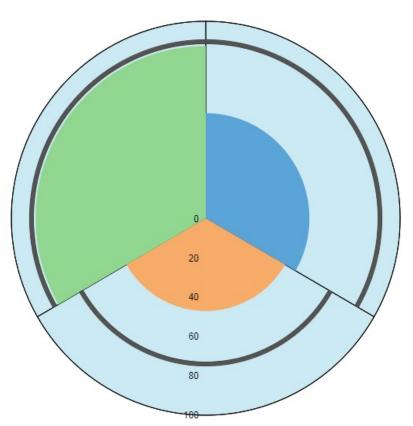

Based on your institution's current SLS self-assessment, the overall performance

for all frameworks is summarised in the figure to the right.

The SLS comprises 18 standard frameworks developed to address current and emerging sustainability themes important to the sector. Frameworks are grouped within four priority areas: Leadership and Governance; Partnerships and Engagement; Learning, Teaching and Research; and Estates and Operations. Each framework is made up of 8 activities and scoring is given at an activity level.

No overall score is generated as each institution had individual priorities that should not be reduced to one comparable number. Instead, the scorecard invites discussion and analysis by representing the complex nature of sustainable development issues. More detailed reports for each priority area are also available.