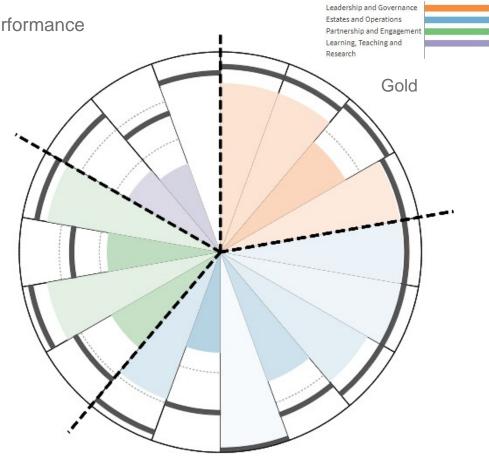

Based on your institution's current SLS self-assessment, the overall performance

for all frameworks is summarised in the figure to the right.

The SLS comprises 18 standard frameworks developed to address current and emerging sustainability themes important to the sector. Frameworks are grouped within four priority areas: Leadership and Governance; Partnerships and Engagement; Learning, Teaching and Research; and Estates and Operations. Each framework is made up of 8 activities and scoring is given at an activity level.

No overall score is generated as each institution had individual priorities that should not be reduced to one comparable number. Instead, the scorecard invites discussion and analysis by representing the complex nature of sustainable development issues. More detailed reports for each priority area are also available.